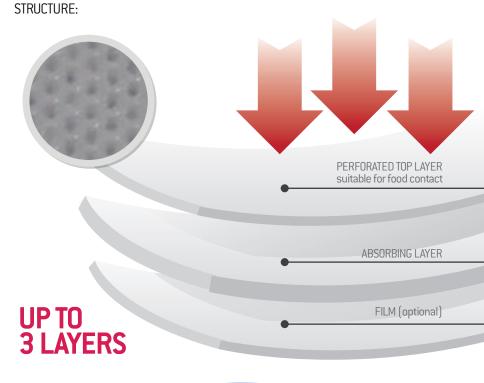

## **SAF FREE HIGH ABSORPTIONS**

The special top layer grants perfect drainage of the fluids released by the food. It maintains the freshness of packaged food.

Thanks to the flexibility of the manufacturing process, the range of Meat Pads is very large: Meat Pads are available in several absorption capacities (from 800 up to 12000 gsm) and with different top films, in order to satisfy all packaging requests.

## The benefits

- Large range of absorptions both with superabsorbent fibers and cellulose based.
- The conical shaped apertures guarantee fast fluid drainage, multi-faceted distribution and minimal return; the liquid flows down through the cones and is distributed in all directions in order to improve the product appearance and shelf-life.
- Thanks to the special absorbing structure and our production technologies, our products guarantee very low fibres release also in saturation conditions.
- Meat Pad is a winning product for the low environmental impact thanks to the short incidence on the weight of the total packaging: Meat Pads comply with the European regulations of suitability for food contact.