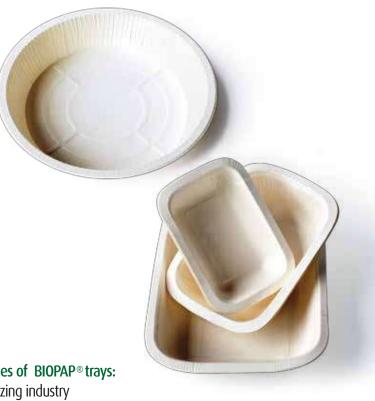

# Typical uses of BIOPAP® trays:

- ✓ Deep freezing industry
- √ Catering
- √ Ready-made meals
- ✓ Fresh meals
- ✓ Sustainable packing for fruits and vegetables
- **✓** Schools
- √ Factory and offices canteens
- √ Hospitals and clinics
- √ Social meals service
- **√** Take-away
- ✓ Domestic use

# THE PRODUCT

- ✓ BIOPAP<sup>®</sup> trays have been developed for industry, catering, restaurants, take-away, street food and for domestic use.
- ✓ BIOPAP® trays are printable in the outside surface enhancing the brand and the quality of the content up to the dining table.
- ✓ BIOPAP® trays stand a temperature range form -40°C up to 215°C
- ✓ BIOPAP® trays are produced by using 100 % mono-material fibre board, from certified, well managed, Scandinavian forests.
- ✓ BIOPAP® trays are biodegradable, compostable, recyclable, reusable
- ✓ BIOPAP® trays are sealable with transparent biofilm, PET-PE Film, printed or unprinted hard lids.
- √ They can be flow-packed and can be closed with sliding lids and clips lids.