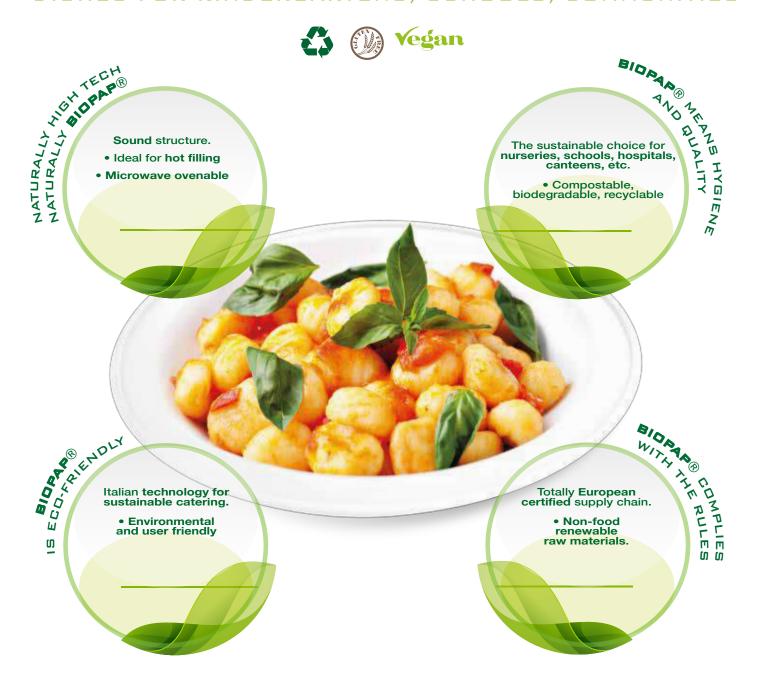

# BIOPAP® WRAP PAPER

# IDEAL FOR WRAPPING CHEESE, CHARCHUTERIE, FISH, GASTRONOMIE DELICACIES

BIOPAP® Wrap enriches the content by increasing the conservation:

- ✓ cheese continue its ripening process and delayed mould formation
- √ Meat keeps its best aspect longer

BIOPAP® Wrap is made of paper from Nordic, well managed forests

- **√ Fat** resistant.
- **✓ Moisture** resistent.
- **✓ Easy** to handle.
- ¿ Biodegradable, recyclable, compostable.
- **∀** Multilanguage printing
- **✓ Not lined** with plastic foil.
- ✓ **Sealable** for hygienic preservation of content.