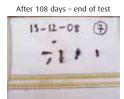

The unique features of BIOPAP® single-use and re-use containers, make our system ideal for preparing, storing and consuming food of today and tomorrow.

**BIOPAP®** containers are compostable: at the end of their life they turn into compost to allow the birth of new trees, new vegetables and flowers in a natural substrate.

### ADVANTAGES FOR THE ENVIRONMENT

Biopap products are environmental friendly using renewable raw materials and renewable energy, a significant step ahead in terms of environmental impact reduction in food packaging compared to all other traditional materials. Easy to dispose of, BIOPAP® containers, are DUAL OVENABLE, recyclable, biodegradable and compostable. If left to the nature, they dissolve under the effect of natural agents without harming the water or the soil.