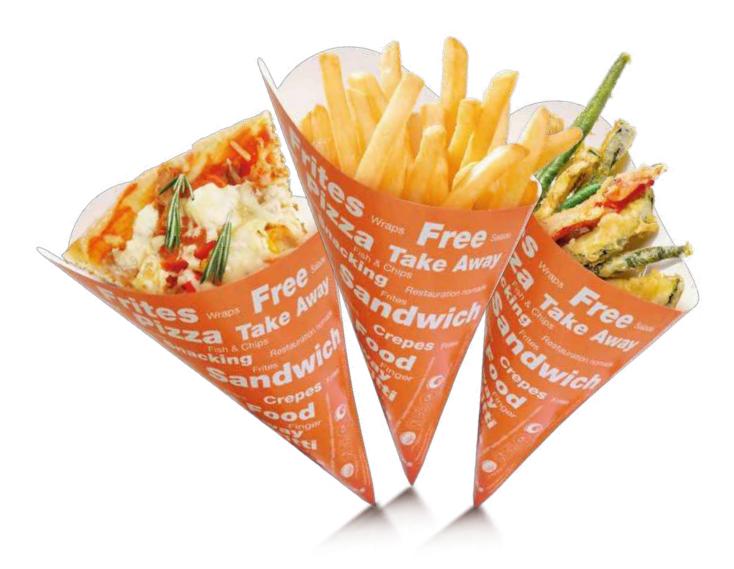

# BIOPAP® SNACKONE AND CONEXPRESS

BIOPAP® SETS SUSTAINABILITY IN THE NEW, HAPPY LIFE STYLE OF STREET FOOD.

- ✓ **Snackone** is convenient, easy to fill, easy to use, unavoidable for French fries, chips sandwiches, pop-corn, fried fishes but also for salads, fruit salads cakes, Danish pastries etc.
- **✓ Conexpress** can be easily assembled and is available in two sizes.
- **✓ Snackone and Conexpress** are compostable according to EN 13432:2002 norms and recyclable.
- ✓ Full European supply chain.
- ✓ Raw material from renewable non food and non intensive agriculture.