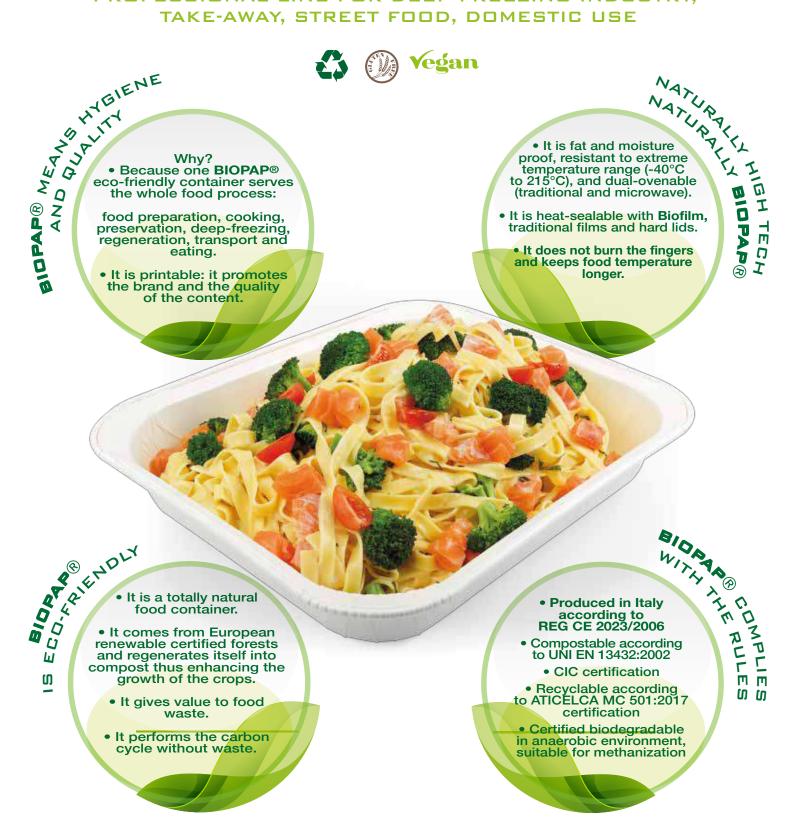

# THE PRODUCT

- ✓ BIOPAP<sup>®</sup> trays have been developed for industry, catering, restaurants, take-away, street food and for domestic use.
- ✓ BIOPAP® trays are printable in the outside surface enhancing the brand and the quality of the content up to the dining table.
- ✓ BIOPAP® trays stand a temperature range form -40°C up to 215°C
- ✓ BIOPAP® trays are produced by using 100 % mono-material fibre board, from certified, well managed, Scandinavian forests.
- ✓ BIOPAP® trays are biodegradable, compostable, recyclable, reusable
- ✓ BIOPAP® trays are sealable with transparent biofilm, PET-PE Film, printed or unprinted hard lids.
- √ They can be flow-packed and can be closed with sliding lids and clips lids.

# Typical uses of BIOPAP® trays:

- ✓ Deep freezing industry
- √ Catering
- √ Ready-made meals
- ✓ Fresh meals
- ✓ Sustainable packing for fruits and vegetables
- **✓** Schools
- √ Factory and offices canteens
- √ Hospitals and clinics
- √ Social meals service
- **√** Take-away
- ✓ Domestic use

BIOPAP® trays LP and LC are dual-ovenable

**TRADITIONAL OVEN** 

**MICROWAVE** 

 $-40^{\circ}$ C up to  $+175^{\circ}$ C (LC)  $+215^{\circ}$ C (LP)

Closing systems

Manual

Heatsealing with lids and films

# BIOPAP® TRAYS LP LINE

BIODEGRADABLE AND COMPOSTABLE FOOD TRAYS - BIOPAP® LP
PROFESSIONAL LINE FOR DEEP FREEZING INDUSTRY,
TAKE-AWAY, STREET FOOD, DOMESTIC USE

BIOPAP® TRAYS BIODEGRADABLE, COMPOSTABLE, RECYCLABLE