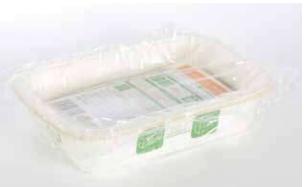

BIOPAP® trays LP and LC are dual-ovenable

**TRADITIONAL OVEN** 

**MICROWAVE** 

 $-40^{\circ}$ C up to  $+175^{\circ}$ C (LC)  $+215^{\circ}$ C (LP)

Closing systems

Manual

Heatsealing with lids and films

# BIOPAP® TRAYS LP LINE

BIODEGRADABLE AND COMPOSTABLE FOOD TRAYS - BIOPAP® LP
PROFESSIONAL LINE FOR DEEP FREEZING INDUSTRY,
TAKE-AWAY, STREET FOOD, DOMESTIC USE

BIOPAP® TRAYS BIODEGRADABLE, COMPOSTABLE, RECYCLABLE