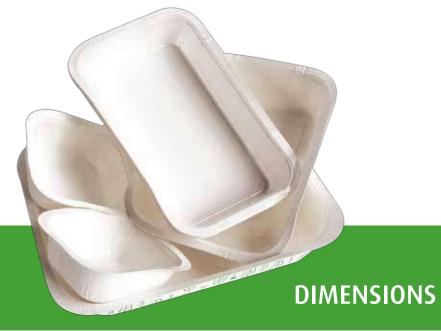

# THE PRODUCT

- ✓ BIOPAP<sup>®</sup> trays have been developed for industry, catering, restaurants, take-away, street food and for domestic use.
- ✓ BIOPAP® trays are printable in the outside surface enhancing the brand and the quality of the content up to the dining table.
- ✓ BIOPAP® trays stand a temperature range form -40°C up to 215°C
- ✓ BIOPAP® trays are produced by using 100 % mono-material fibre board, from certified, well managed, Scandinavian forests.
- ✓ BIOPAP® trays are biodegradable, compostable, recyclable, reusable
- ✓ BIOPAP® trays are sealable with transparent biofilm, PET-PE Film, printed or unprinted hard lids.
- √ They can be flow-packed and can be closed with sliding lids and clips lids.

# Typical uses of BIOPAP® trays:

- ✓ Deep freezing industry
- √ Catering
- √ Ready-made meals
- ✓ Fresh meals
- ✓ Sustainable packing for fruits and vegetables
- **✓** Schools
- √ Factory and offices canteens
- √ Hospitals and clinics
- √ Social meals service
- **√** Take-away
- ✓ Domestic use