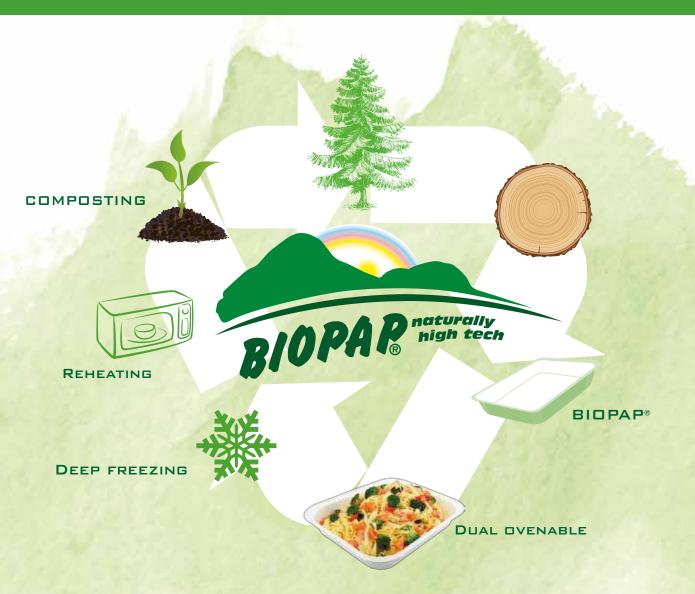

# CIRCULAR ECONOMY WITH BIOPAP®

Recyclable Natürlich Wiederverwendbar Naturale Biodegradabile Compostable Compostable Biodegradabile Riuso No spreco Compostabile Riciclabile No spreco Riuso No spreco Riuso No spreco Riuso Natürlich Biodegradabile Compostabile Riuso Natürlich Biodegradabile Compostabile Riuso Riuso Rowaste Recyclable Kompostierbar Lebensmittelecht Umweltfreundlich Riuso No spreco Hygienic Riuso Hygienic Riuso Hygiene Riciclabile Riuso No spreco Compostable Riuso Riuso

## ADVANTAGES FOR THE CONSUMER, INDUSTRY AND CATERING

BIOPAP® containers are hygienic and disposable, they are extremely versatile as they can be used from freezer to any kind of oven. They are effective: use them for food preparation, deep freezing / conservation, reheating and consuming food directly from the container. Once used as a dish they can be easily disposed of in both the biodegradable kitchen waste and in the paper bin, if clean.

### ADVANTAGES FOR THE ENVIRONMENT

Biopap products are environmental friendly using renewable raw materials and renewable energy, a significant step ahead in terms of environmental impact reduction in food packaging compared to all other traditional materials. Easy to dispose of, BIOPAP® containers, are DUAL OVENABLE, recyclable, biodegradable and compostable. If left to the nature, they dissolve under the effect of natural agents without harming the water or the soil.