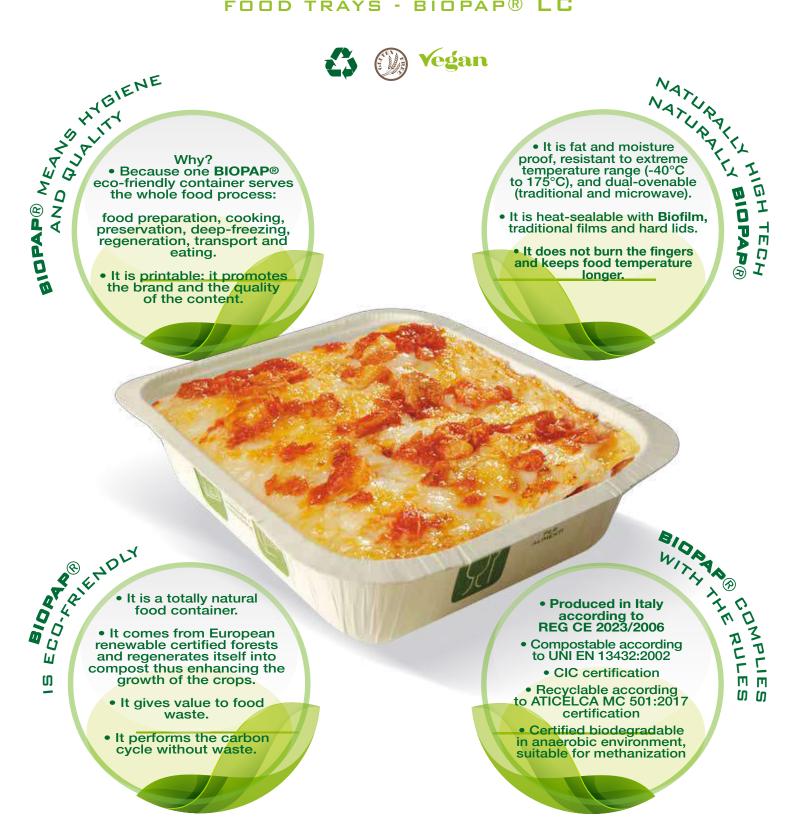

# BIOPAP® TRAYS LC LINE

# BIODEGRADABLE AND COMPOSTABLE FOOD TRAYS - BIOPAP® LC

## ADVANTAGES FOR THE CONSUMER, INDUSTRY AND CATERING

BIOPAP® containers are hygienic and disposable, they are extremely versatile as they can be used from freezer to any kind of oven. They are effective: use them for food preparation, deep freezing / conservation, reheating and consuming food directly from the container. Once used as a dish they can be easily disposed of in both the biodegradable kitchen waste and in the paper bin, if clean.

### ADVANTAGES FOR THE INDUSTRY

BIOPAP® trays are the solution for the most demanding food packaging application with operating temperatures from -40°c to +215°c. They offer a truly high service to the user and enhance the value of their content. They are totally environmental friendly with a higher perceived image for the consumer. They are multifunctional and allow a reduction of packaging by being primary packaging, presentation packaging, baking tray and dish at the same time. The unique features of BIOPAP® trays are a marketing tool for the final product they contain.

### ADVANTAGES FOR THE ENVIRONMENT

Biopap products are environmental friendly using renewable raw materials and renewable energy, a significant step ahead in terms of environmental impact reduction in food packaging compared to all other traditional materials. Easy to dispose of, BIOPAP® containers, are DUAL OVENABLE, recyclable, biodegradable and compostable. If left to the nature, they dissolve under the effect of natural agents without harming the water or the soil.

### RECYCLING ATICELCA MC 501.2017 BIOPAP LP A + BIOPAP LC A