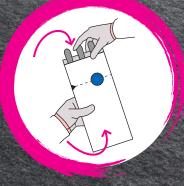

# THE CUTLERY BAG CUTLERY HYGIENICALLY PACKED



# THE CUTLERY BAG AT A GLANCE

# **EASY PACKING**

self-adhesive seal for easy handling

### **TEAR-OFF PERFORATION**

allows easy opening

## **HIGH QUALITY LABEL**

seal of quality for clean cutlery





# ENVIRONMENTALLY FRIENDLY

100 % recycling paper 100 % recyclable

### **EFFECTIVE ADVERTISING**

up to 10 colours of high quality print

### **SUSTAINABLE**

FSC®- certificated paper (FSC®- C105659) waterbased colours renewable resource

# THE CUTLERY BAG

- The ideal packaging for clean, hygienic cutlery
- Size 10 x 26 cm
- Available from stock
- Customised sizes from 6 x 10 cm
- Individual print from 100.000 pieces

# HOW IT WORKS



**Packaging** 

- Cost-effective due to innovative technologyMade in Germany = fast delivery
- BRC Global Standard and SEDEX Member



WEBER Verpackungen GmbH & Co. KG

Westerhaar 38 58739 Wickede/Ruhr - Germany Tel. +49-2377-80 99-0

Fax +49-2377-80 99-20

info@weberverpackungen.de www.weberverpackungen.de