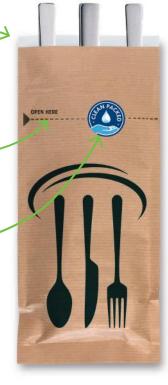

# THE CUTLERY BAG AT A GLANCE

# **EASY PACKING**

self-adhesive seal for easy handling

### **TEAR-OFF PERFORATION**

allows easy opening

## **HIGH QUALITY LABEL**

seal of quality for clean cutlery