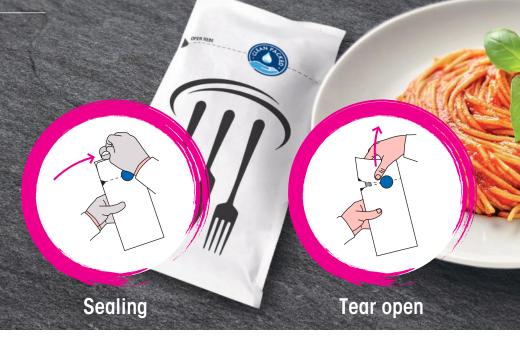

# **EASY PACKING**

self-adhesive seal for easy handling

### **TEAR-OFF PERFORATION**

allows easy opening