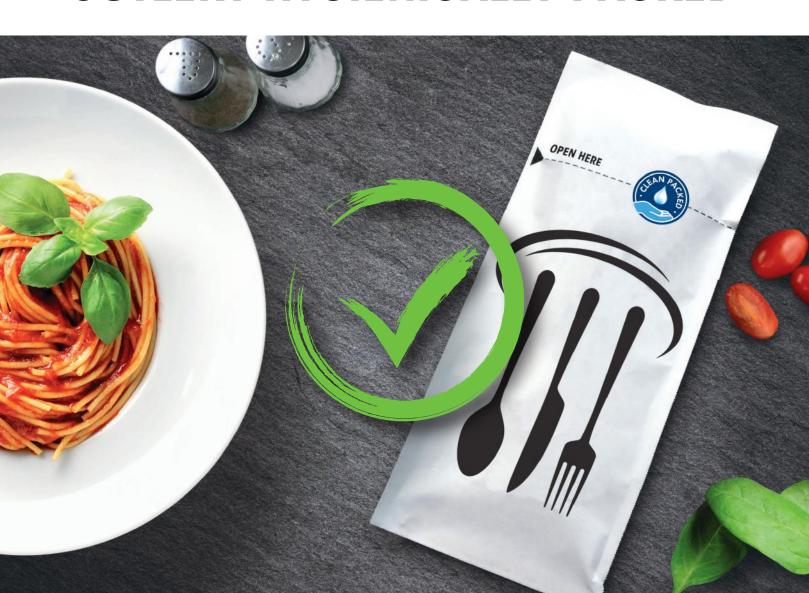

# THE CUTLERY BAG CUTLERY HYGIENICALLY PACKED

# THE CUTLERY BAG

- The ideal packaging for clean, hygienic cutlery
- Size 10 x 26 cm
- Available from stock
- Customised sizes from 6 x 10 cm
- Individual print from 100.000 pieces