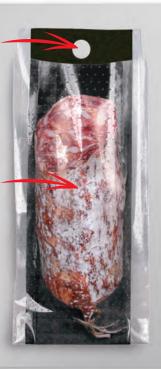

### The XXL Pano at a glance:

Hole in the flap for packaging by **automated** machines

Two **different sizes** and flexible folding the XXL Panos allow **variable** und accurately fitting **packaging** of several delicacies types

The **XXL panorama window** presents the product freshness

Printed with **water-based inks** on **FSC**<sup>®</sup> (FSC<sup>®</sup>-C105659) certified paper

**Personalised printings** are possible in different sizes from a minimum quantity of 250,000 units.