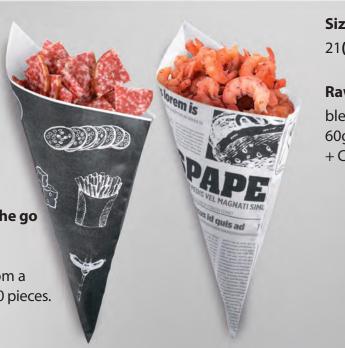

Handy and compact for on the go

**Personalised printings** are possible in different sizes from a minimum quantity of 100,000 pieces.

**Size:** 21**(B)** x 21**(H)** cm

Raw materials: bleached kraft paper 60g/m<sup>2</sup> + Crystal paper 40g/m<sup>2</sup>