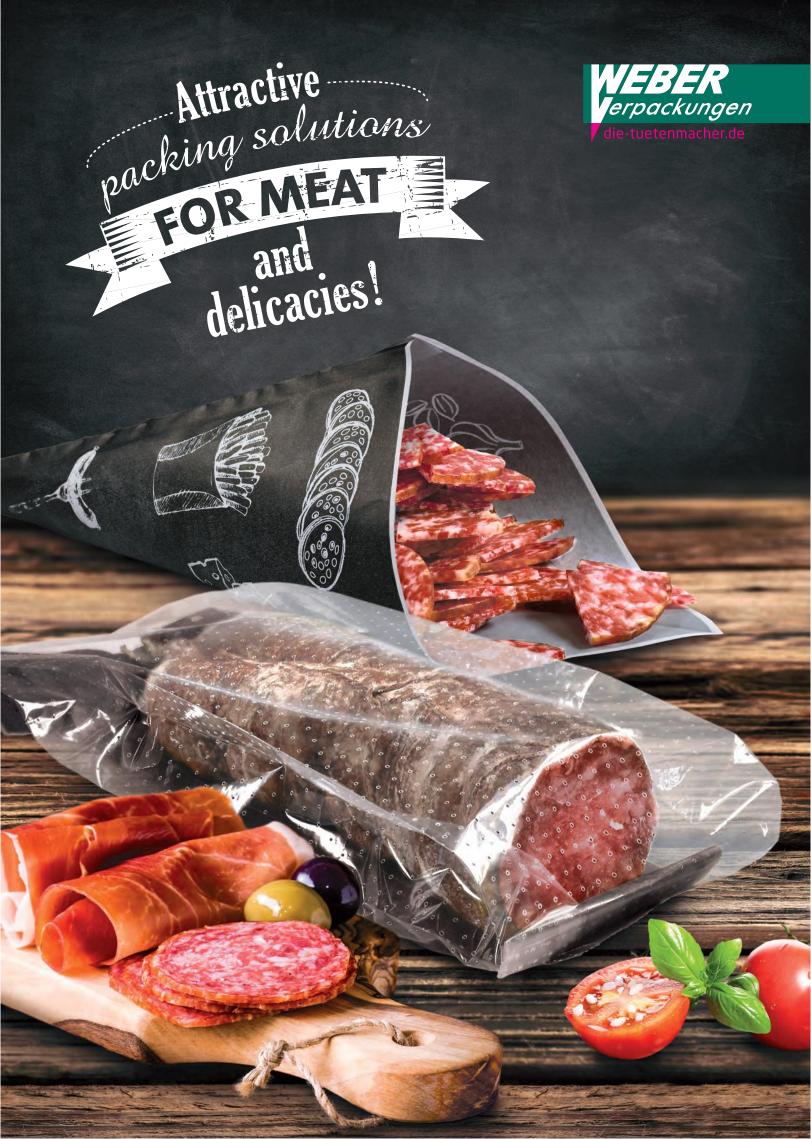

### The DELI Cone at a glance:

Paper stands for **handcraft** and **tradition** - it is the optimal advertising vehicle for your brand

Positive brand transfer with the best **quality** 

Grease and drip proof

Handy and compact for on the go

**Personalised printings** are possible in different sizes from a minimum quantity of 100,000 pieces.

**Size:** 21**(B)** x 21**(H)** cm

Raw materials: bleached kraft paper 60g/m<sup>2</sup> + Crystal paper 40g/m<sup>2</sup>