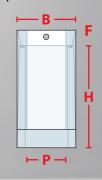

Format: 8(B) x 3,5(S) x 28(H) cm 8(B) x 3,5(S) x 40(H) cm Paper strip 5(P)cm Large flap 3,5(F)cm