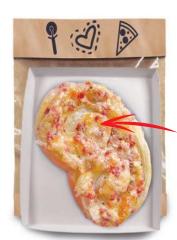

### LOC BAG PIZZA

Easy and clean packing: insert your product on the tray, insert the tray to the Loc Bag, fold down the **flap** – done!

The **large window** presents the freshness of your snack

Appealing **combination** of film and paper

Printed with water-based colour on PEFC certified paper

Reclosable

**Optionally** with practical **tray** for **optimal packaging** 

Insert your snack

Remove masking paper from label

Fold the flap -Finished!