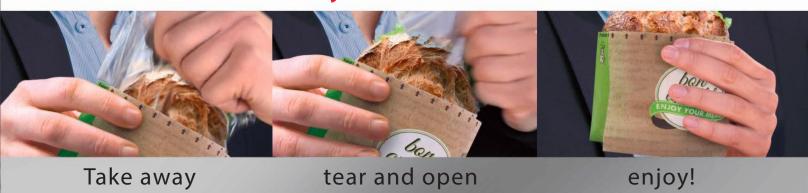

The Thermo Bag is available in the variations **Pure Paper** or **Fifty Fifty** 

Printed with water-based colours

Tear and open

Enjoy!