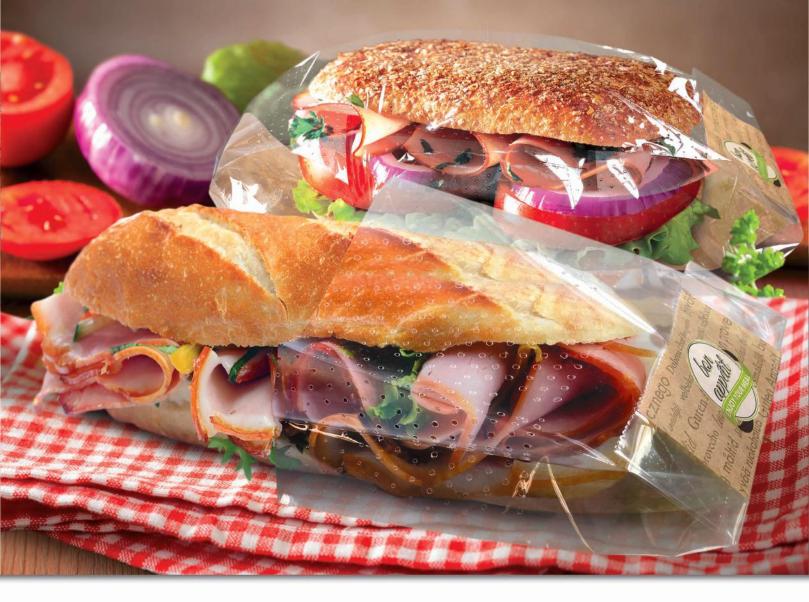

SNACK BAG Fifty Fifty

Finally, eating is no longer only a pleasure for the taste buds! Our Snack Bag is the perfect packaging solution for your take-away products.

An **appealing viewing** window presents your product

Keeps your snack **tightly** in place to avoid dribbling or crumbling during consumption

Easy to open thanks to its **tear-off perforation** 

The **convenient self-adhesive seal** allows for quick and easy closing

Printed with water-based colours on sustainably certified paper

Insert your snack

Rolling - Finished!

## SNACK BAG Pure Paper

Of course, our smart Snack Bag is also available in a full paper look!

Thanks to the **red tear tab**, opening the Snack Bag is child's play

Superb price/performance ratio

Made from **100% sustainable** and **renewable** resources

Printed with water-based colours on PEFC certified paper

**Thermo** BAG

Do your customers like it hot?! Then our Thermo Bag is exactly right for you and for all those who want to enjoy their warm snack while it's still warm.