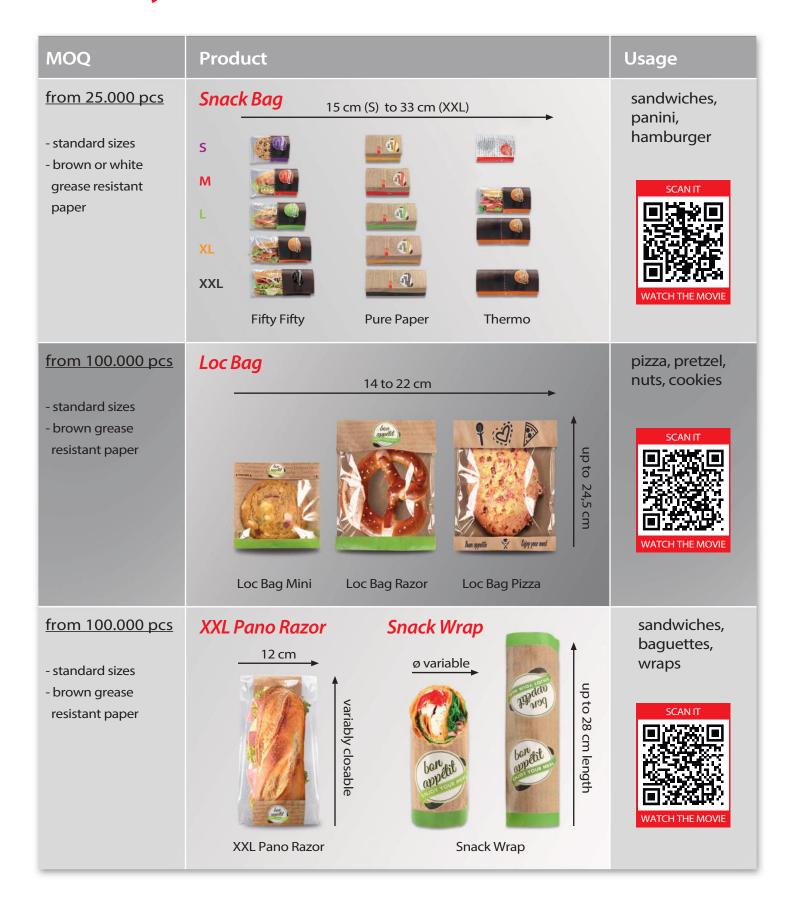

SNACK BAG Fifty Fifty

Finally, eating is no longer only a pleasure for the taste buds! Our Snack Bag is the perfect packaging solution for your take-away products.

An **appealing viewing** window presents your product

## SNACK BAG Pure Paper

Of course, our smart Snack Bag is also available in a full paper look!

Thanks to the **red tear tab**, opening the Snack Bag is child's play

Superb price/performance ratio

Made from **100% sustainable** and **renewable** resources

Printed with water-based colours on PEFC certified paper

**Thermo** BAG

Do your customers like it hot?! Then our Thermo Bag is exactly right for you and for all those who want to enjoy their warm snack while it's still warm.

### LOC BAG RAZOR

### LOC BAG PIZZA

Easy and clean packing: insert your product on the tray, insert the tray to the Loc Bag, fold down the **flap** – done!

The **large window** presents the freshness of your snack

Appealing **combination** of film and paper

## SNACK Wrap

Easy and clean packing: insert your wrap, **rolling** - finished!

**Optimal presentation**, showing the freshness of your wraps

Ideal for prepacked wraps

Printed with water-based colour on **PEFC** certified paper

### XXL PANO RAZOR