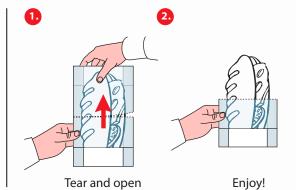

The Thermo Bag is available in the variations **Pure Paper** or **Fifty Fifty** 

Printed with water-based colours

Tear and open

Enjoy!