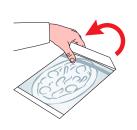

## ...and how convenient your customer eats on the move!

**SCAN IT** 

The Snack Bag remains tightly sealed and is therefore save and handy.

Thanks to the efficient tear-off perforation, the Snack Bag is very easy to open so that the product can be consumed straight away.

The customer appreciates the clean consumption: no crumbs, no mess!