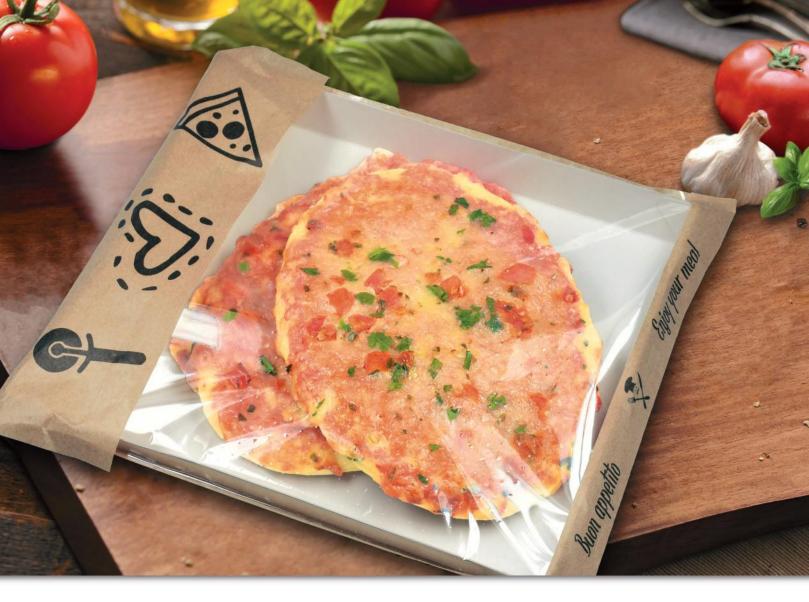

### LOC BAG PIZZA

Easy and clean packing: insert your product on the tray, insert the tray to the Loc Bag, fold down the **flap** – done!

The **large window** presents the freshness of your snack

Appealing **combination** of film and paper

Printed with water-based colour on PEFC certified paper

Reclosable

**Optionally** with practical **tray** for **optimal packaging** 

Insert your snack

Remove masking paper from label

Fold the flap -Finished!