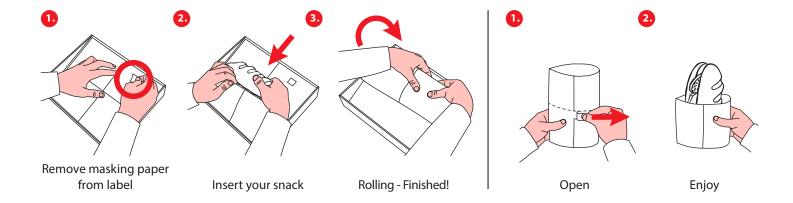

Printed with water-based colours on sustainably certified paper

Insert your snack

Rolling - Finished!

The Thermo Bag is available in the variations **Pure Paper** or **Fifty Fifty** 

Printed with water-based colours

Tear and open

Enjoy!