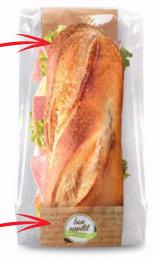

Keeps your snack **tightly** in place to avoid dribbling or crumbling during consumption

Easy to open thanks to its **tear-off perforation** 

The **convenient self-adhesive seal** allows for quick and easy closing

Printed with water-based colours on sustainably certified paper

Insert your snack

Rolling - Finished!