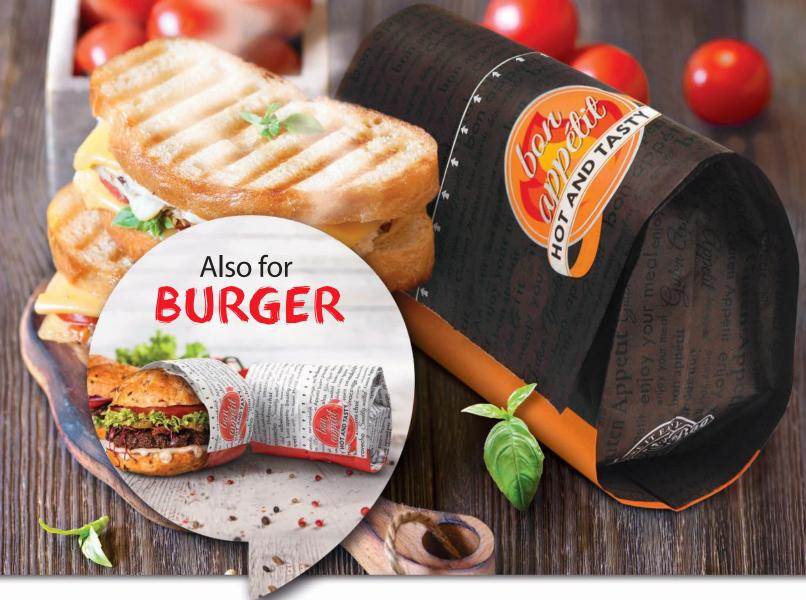

SNACK BAG Fifty Fifty

Finally, eating is no longer only a pleasure for the taste buds! Our Snack Bag is the perfect packaging solution for your take-away products.

An **appealing viewing** window presents your product

Keeps your snack **tightly** in place to avoid dribbling or crumbling during consumption

Easy to open thanks to its **tear-off perforation** 

The **convenient self-adhesive seal** allows for quick and easy closing

Printed with water-based colours on sustainably certified paper

Insert your snack

Rolling - Finished!

## SNACK BAG Pure Paper

Of course, our smart Snack Bag is also available in a full paper look!

Thanks to the **red tear tab**, opening the Snack Bag is child's play

Superb price/performance ratio

Made from **100% sustainable** and **renewable** resources