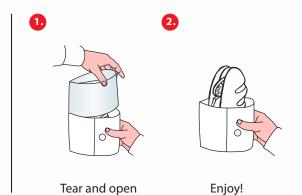

The Thermo Bag is available in the variations **Pure Paper** or **Fifty Fifty** 

Printed with water-based colours

Tear and open

Enjoy!