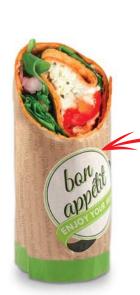

## SNACK Wrap

Easy and clean packing: insert your wrap, **rolling** - finished!

**Optimal presentation**, showing the freshness of your wraps

Ideal for prepacked wraps

Printed with water-based colour on **PEFC** certified paper

Keeps your snack tightly in place to avoid dribbling or crumbling during consumption

Insert your snack

Remove masking paper from label

Fold the flap -Finished!

Cut in the middle

Enjoy!