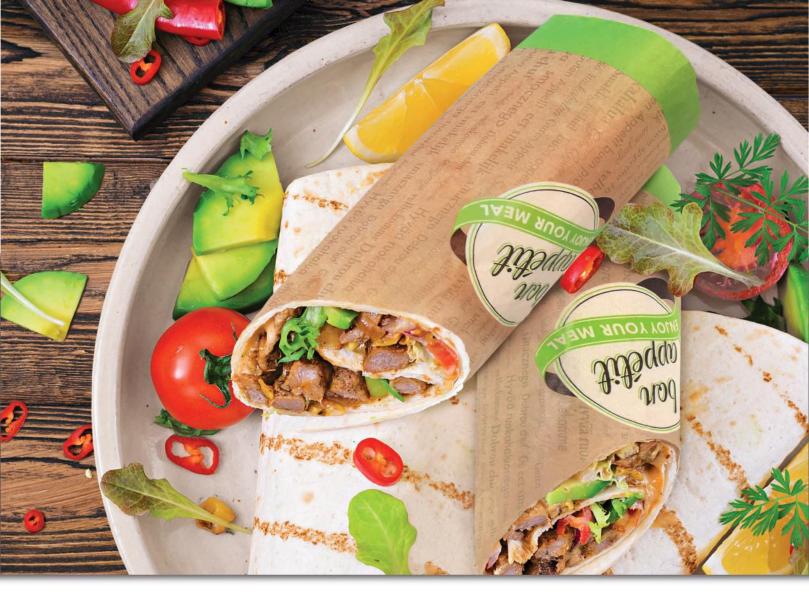

SNACK BAG Fifty Fifty

Finally, eating is no longer only a pleasure for the taste buds! Our Snack Bag is the perfect packaging solution for your take-away products.

An **appealing viewing** window presents your product

Keeps your snack **tightly** in place to avoid dribbling or crumbling during consumption

Easy to open thanks to its **tear-off perforation** 

The **convenient self-adhesive seal** allows for quick and easy closing

Printed with water-based colours on sustainably certified paper

Insert your snack

Rolling - Finished!

## SNACK BAG Pure Paper

Of course, our smart Snack Bag is also available in a full paper look!

Thanks to the **red tear tab**, opening the Snack Bag is child's play

Superb price/performance ratio

Made from **100% sustainable** and **renewable** resources

Printed with water-based colours on PEFC certified paper

**Thermo** BAG

Do your customers like it hot?! Then our Thermo Bag is exactly right for you and for all those who want to enjoy their warm snack while it's still warm.