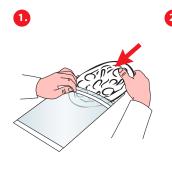

SNACK BAG Fifty Fifty

Finally, eating is no longer only a pleasure for the taste buds! Our Snack Bag is the perfect packaging solution for your take-away products.

An **appealing viewing** window presents your product

Keeps your snack **tightly** in place to avoid dribbling or crumbling during consumption

Easy to open thanks to its **tear-off perforation** 

The **convenient self-adhesive seal** allows for quick and easy closing

Printed with water-based colours on sustainably certified paper

Insert your snack

Rolling - Finished!