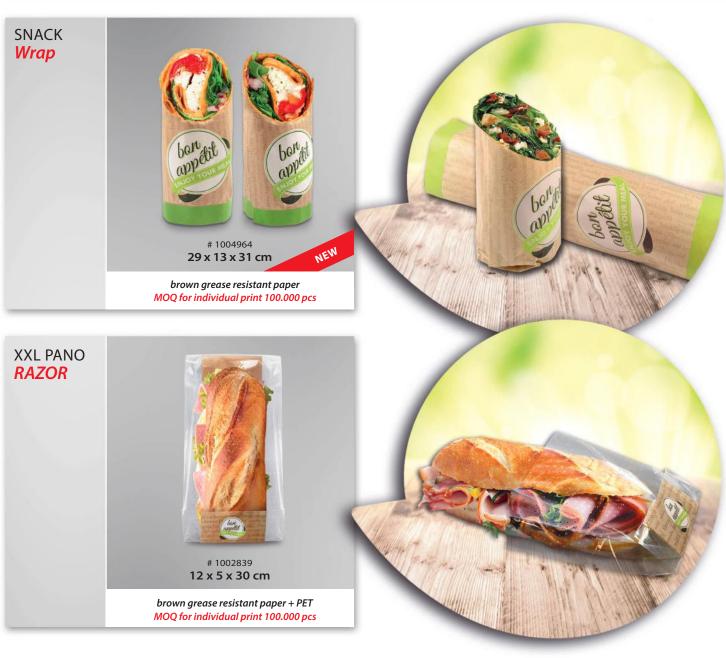

## SNACK Wrap

Easy and clean packing: insert your wrap, **rolling** - finished!

**Optimal presentation**, showing the freshness of your wraps

Ideal for prepacked wraps

Printed with water-based colour on **PEFC** certified paper

### XXL PANO RAZOR

#### **FRONT**

The **great visibility** of XXL Pano Razor allows end users to check snack freshness

Ideal for **self-service shelves**. The snack type is quickly identified at the cash register

**Paper bottom** as an eye-catcher and advertising space for your brand

#### **BACK**

The **label** allows you to adjust the size of the bag to perfectly fit the snack's lenght. One size fits all!

Thanks to the **tear-off perforation** the bag can be opened very easy on the move