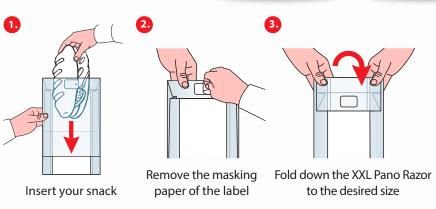

### XXL PANO RAZOR

#### **FRONT**

The **great visibility** of XXL Pano Razor allows end users to check snack freshness

Ideal for **self-service shelves**. The snack type is quickly identified at the cash register

**Paper bottom** as an eye-catcher and advertising space for your brand

#### **BACK**

The **label** allows you to adjust the size of the bag to perfectly fit the snack's lenght. One size fits all!

Thanks to the **tear-off perforation** the bag can be opened very easy on the move

Printed with water-based colour on PEFC certified paper