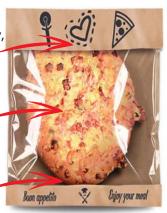

### LOC BAG PIZZA

Easy and clean packing: insert your product on the tray, insert the tray to the Loc Bag, fold down the **flap** – done!

The **large window** presents the freshness of your snack

Appealing **combination** of film and paper

Printed with water-based colour on PEFC certified paper

Reclosable

**Optionally** with practical **tray** for **optimal packaging** 

Insert your snack

Remove masking paper from label

Fold the flap -Finished!