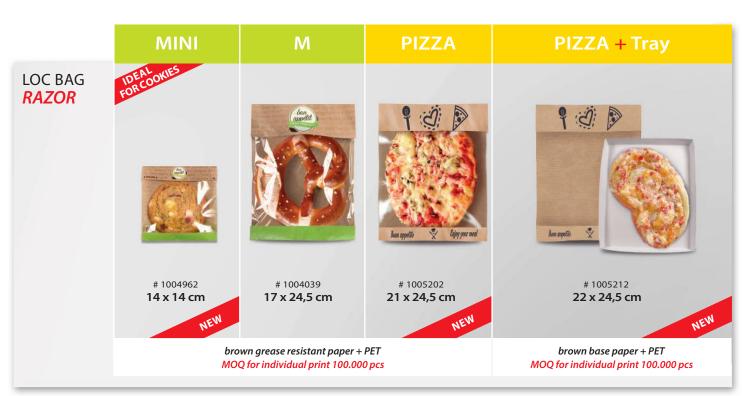

### LOC BAG RAZOR

#### **FRONT**

Easy and clean packing: insert your product, fold down the **flap** – done!

The **large window** presents the freshness of your snack

Appealing **combination** of film and paper

#### **BACK**

Thanks to the efficient **tear-off perforation**, the snack can be consumed straight away and cleanly on the go

Printed with water-based colour on PEFC certified paper

Reclosable

Tear and open
\* LOC BAG MINI has no perforation

### LOC BAG PIZZA

Easy and clean packing: insert your product on the tray, insert the tray to the Loc Bag, fold down the **flap** – done!

The **large window** presents the freshness of your snack

Appealing **combination** of film and paper

Printed with water-based colour on PEFC certified paper

Reclosable

**Optionally** with practical **tray** for **optimal packaging** 

Insert your snack

Remove masking paper from label

Fold the flap -Finished!