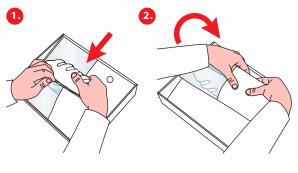

## This is how you use our Snack Bags in an easy way...

The included functional packaging box makes the packing of your snack even easier. Thanks to the self-adhesive closure, a removal of cover foil is not necessary.