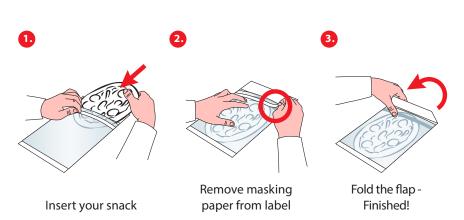

### LOC BAG PIZZA

Easy and clean packing: insert your product on the tray, insert the tray to the Loc Bag, fold down the **flap** – done!

The **large window** presents the freshness of your snack

Appealing **combination** of film and paper

Printed with water-based colour on PEFC certified paper

Reclosable

**Optionally** with practical **tray** for **optimal packaging** 

Insert your snack

Remove masking paper from label

Fold the flap -Finished!

Open the flap

Enjoy!