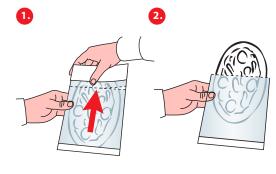

Printed with water-based colours on sustainably certified paper

Insert your snack

Rolling - Finished!

Printed with water-based colour on PEFC certified paper

Reclosable

**Optionally** with practical **tray** for **optimal packaging** 

Insert your snack

Remove masking paper from label

Fold the flap -Finished!