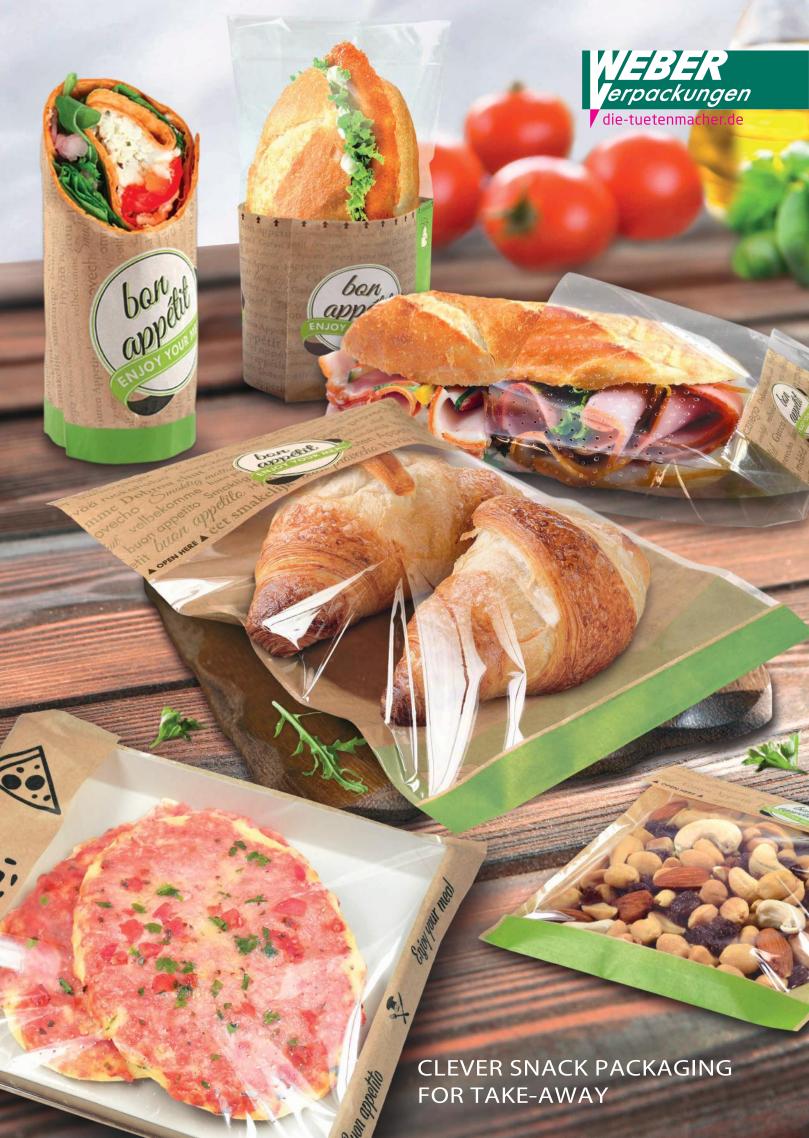

SNACK BAG Fifty Fifty

Finally, eating is no longer only a pleasure for the taste buds! Our Snack Bag is the perfect packaging solution for your take-away products.

An **appealing viewing** window presents your product

Keeps your snack **tightly** in place to avoid dribbling or crumbling during consumption

Easy to open thanks to its **tear-off perforation** 

The **convenient self-adhesive seal** allows for quick and easy closing

Printed with water-based colours on sustainably certified paper

Insert your snack

Rolling - Finished!

## SNACK BAG Pure Paper

Of course, our smart Snack Bag is also available in a full paper look!

Thanks to the **red tear tab**, opening the Snack Bag is child's play

Superb price/performance ratio

Made from **100% sustainable** and **renewable** resources

Printed with water-based colours on PEFC certified paper

**Thermo** BAG

Do your customers like it hot?! Then our Thermo Bag is exactly right for you and for all those who want to enjoy their warm snack while it's still warm.

With Thermo Bag, your snack remains **crispy** and delicious!

**Thermo-effect:** Due to the doublelayer feature with grease resistant and wet strength material, your snack remains warm

The **tear-off perforation** allows for secure opening and convenient consuming

### LOC BAG PIZZA

Easy and clean packing: insert your product on the tray, insert the tray to the Loc Bag, fold down the **flap** – done!

The **large window** presents the freshness of your snack

Appealing **combination** of film and paper

## SNACK Wrap

Easy and clean packing: insert your wrap, **rolling** - finished!

**Optimal presentation**, showing the freshness of your wraps

Ideal for prepacked wraps

Printed with water-based colour on **PEFC** certified paper