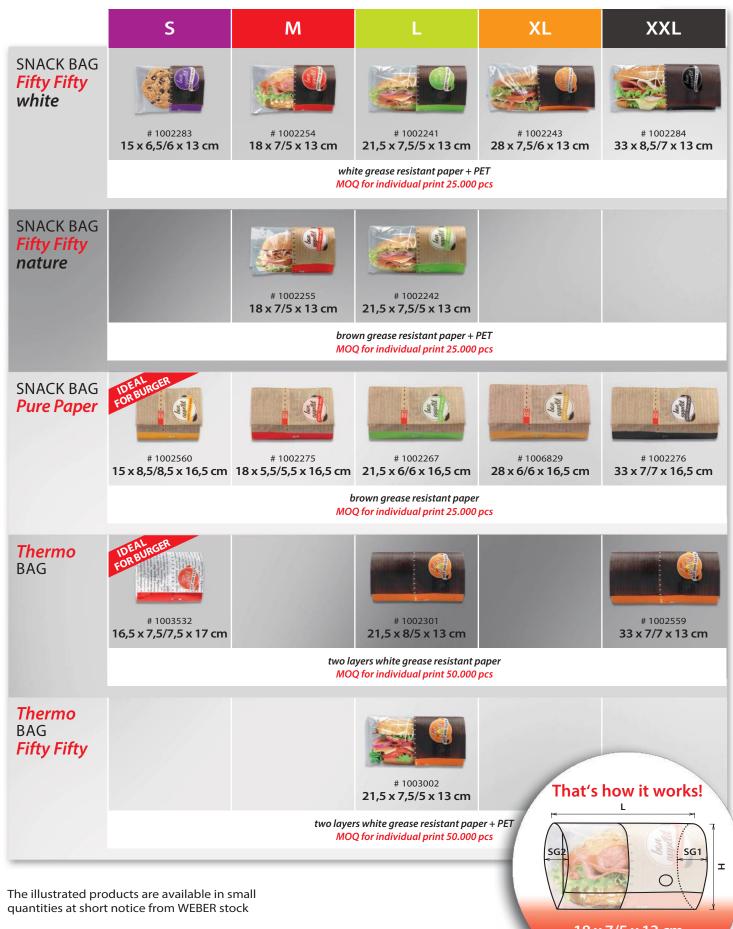

SNACK BAG Fifty Fifty

Finally, eating is no longer only a pleasure for the taste buds! Our Snack Bag is the perfect packaging solution for your take-away products.

An **appealing viewing** window presents your product

## SNACK BAG Pure Paper

Of course, our smart Snack Bag is also available in a full paper look!

Thanks to the **red tear tab**, opening the Snack Bag is child's play

Superb price/performance ratio

Made from **100% sustainable** and **renewable** resources

Printed with water-based colours on PEFC certified paper

**Thermo** BAG

Do your customers like it hot?! Then our Thermo Bag is exactly right for you and for all those who want to enjoy their warm snack while it's still warm.

With Thermo Bag, your snack remains **crispy** and delicious!

**Thermo-effect:** Due to the doublelayer feature with grease resistant and wet strength material, your snack remains warm

The **tear-off perforation** allows for secure opening and convenient consuming

The Thermo Bag is available in the variations **Pure Paper** or **Fifty Fifty** 

Printed with water-based colours

Tear and open

Enjoy!

## Our Snack Range available from stock:

18 x 7/5 x 13 cm
L SGSG H
1 2

L = Length
H = Height
SG = Side gusset (SG)