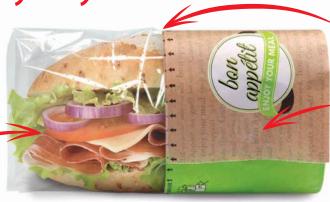

SNACK BAG Fifty Fifty

Finally, eating is no longer only a pleasure for the taste buds! Our Snack Bag is the perfect packaging solution for your take-away products.

An **appealing viewing** window presents your product

Keeps your snack **tightly** in place to avoid dribbling or crumbling during consumption

Easy to open thanks to its **tear-off perforation** 

The **convenient self-adhesive seal** allows for quick and easy closing

Printed with water-based colours on sustainably certified paper

Insert your snack

Rolling - Finished!