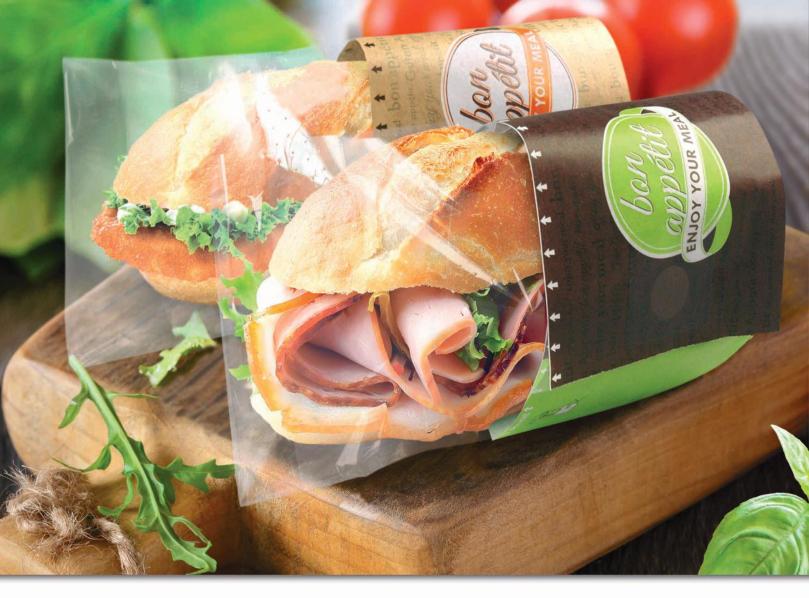

SNACK BAG Fifty Fifty

Finally, eating is no longer only a pleasure for the taste buds! Our Snack Bag is the perfect packaging solution for your take-away products.

An **appealing viewing** window presents your product

Keeps your snack **tightly** in place to avoid dribbling or crumbling during consumption

Easy to open thanks to its **tear-off perforation** 

The **convenient self-adhesive seal** allows for quick and easy closing

Printed with water-based colours on sustainably certified paper

Insert your snack

Rolling - Finished!

## SNACK Wrap

Easy and clean packing: insert your wrap, **rolling** - finished!

**Optimal presentation**, showing the freshness of your wraps

Ideal for prepacked wraps

Printed with water-based colour on **PEFC** certified paper