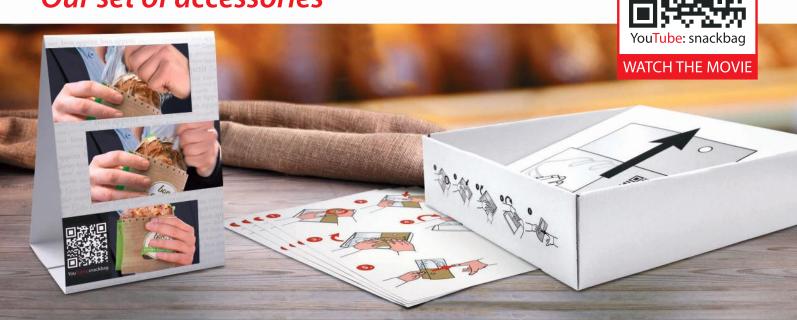

### Our set of accessories

With every packaging unit, you receive a complimentary set of accessories consisting of a stand-up counter display, a user manual and a packaging box.

## This is how you use our Snack Bags in an easy way...

The included functional packaging box makes the packing of your snack even easier. Thanks to the self-adhesive closure, a removal of cover foil is not necessary.

## ...and how convenient your customer eats on the move!

**SCAN IT** 

The Snack Bag remains tightly sealed and is therefore save and handy.

Thanks to the efficient tear-off perforation, the Snack Bag is very easy to open so that the product can be consumed straight away.