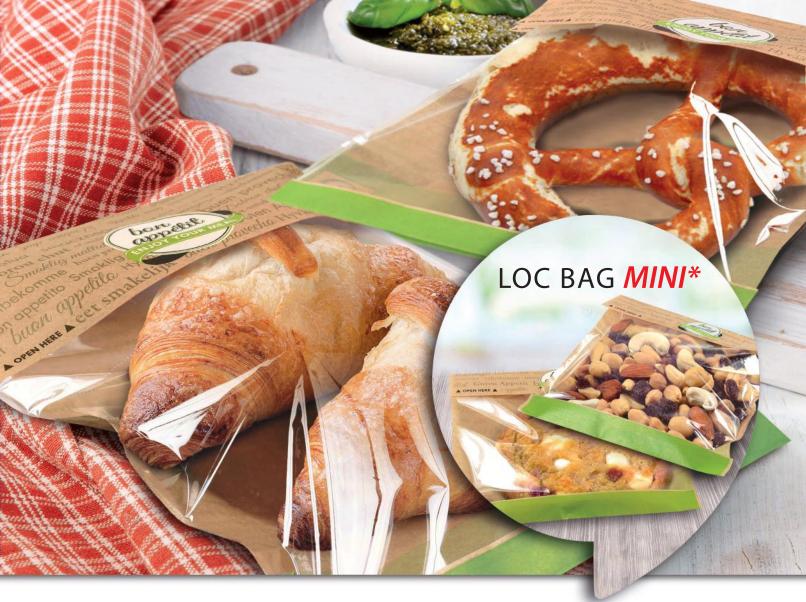

### LOC BAG RAZOR

#### **FRONT**

Easy and clean packing: insert your product, fold down the **flap** – done!

The **large window** presents the freshness of your snack

Appealing **combination** of film and paper

#### **BACK**

Thanks to the efficient **tear-off perforation**, the snack can be consumed straight away and cleanly on the go

Printed with water-based colour on PEFC certified paper

Reclosable

Tear and open
\* LOC BAG MINI has no perforation