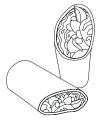

## SNACK Wrap

Easy and clean packing: insert your wrap, **rolling** - finished!

**Optimal presentation**, showing the freshness of your wraps

Ideal for prepacked wraps

Printed with water-based colour on **PEFC** certified paper

Keeps your snack tightly in place to avoid dribbling or crumbling during consumption

Insert your snack

Remove masking paper from label

Fold the flap -Finished!

Cut in the middle

Enjoy!