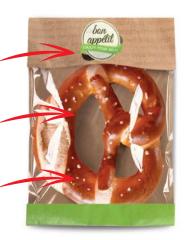

#### **FRONT**

Easy and clean packing: insert your product, fold down the **flap** – done!

The **large window** presents the freshness of your snack

Appealing **combination** of film and paper

#### **BACK**

Thanks to the efficient **tear-off perforation**, the snack can be consumed straight away and cleanly on the go

Printed with water-based colour on PEFC certified paper

Reclosable

Tear and open
\* LOC BAG MINI has no perforation