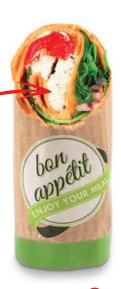

## SNACK Wrap

Easy and clean packing: insert your wrap, **rolling** - finished!

**Optimal presentation**, showing the freshness of your wraps

Ideal for prepacked wraps

Printed with water-based colour on **PEFC** certified paper

Keeps your snack tightly in place to avoid dribbling or crumbling during consumption

Insert your snack

Remove masking paper from label

Fold the flap -Finished!

Cut in the middle

Enjoy!