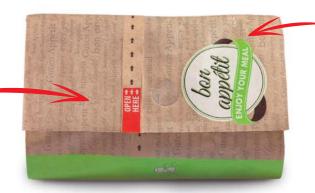

Printed with water-based colour on PEFC certified paper

Reclosable

**Optionally** with practical **tray** for **optimal packaging** 

Insert your snack

Remove masking paper from label

Fold the flap -Finished!

Open the flap

Enjoy!