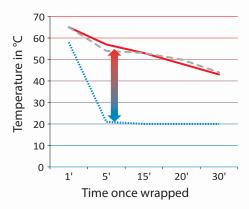

# Snack temperature lost over time:

Thermo BagAluminium foilconventional packaging

Trials performed with a HSG from Elektrolux at 50 s 250  $^{\circ}\text{C}$  and a RS K-Type 1319 A Thermometer

The Thermo Bag keeps your snack as warm as aluminium foil does.

With Thermo Bag, your snack remains **crispy** and delicious!

**Thermo-effect:** Due to the doublelayer feature with grease resistant and wet strength material, your snack remains warm

The **tear-off perforation** allows for secure opening and convenient consuming